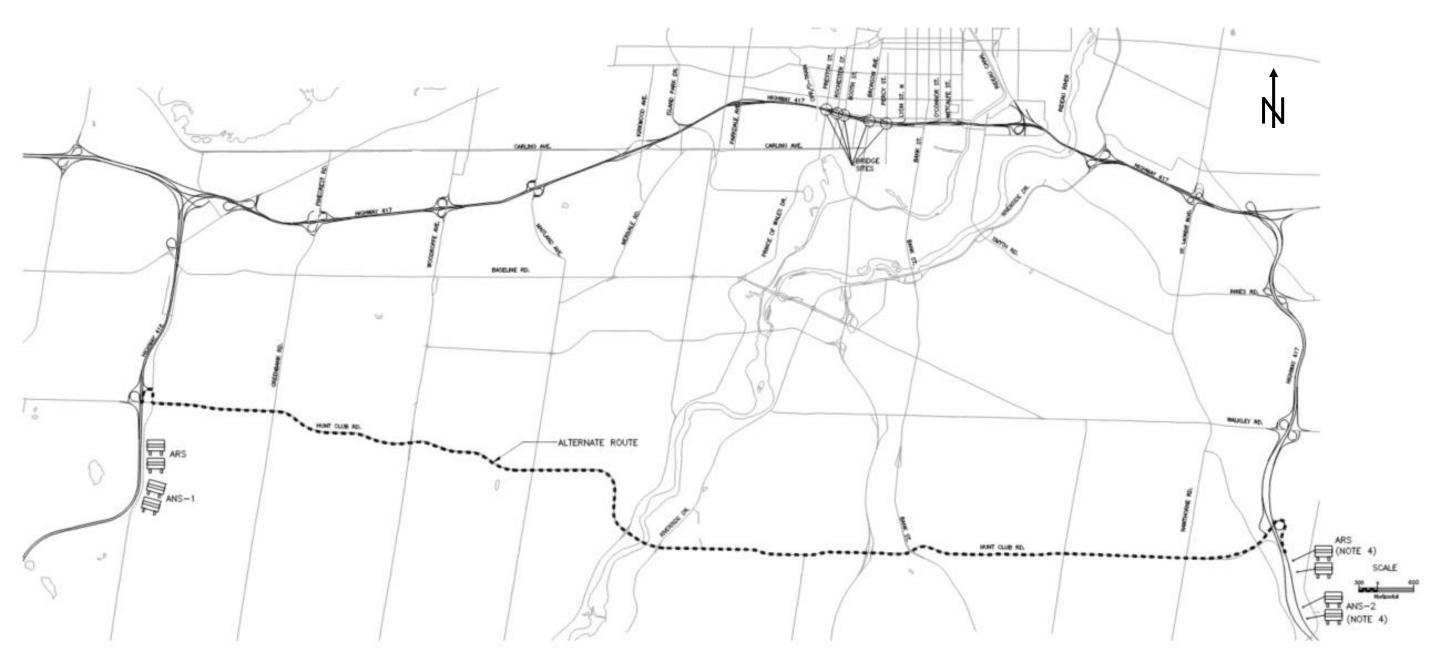

WHEN: Highway 417 eastbound and westbound lanes - (Full Closure to all vehicular traffic – Follow

**Detour (Figure 1 Figure 2)** 

Anticipated Start Date: Thursday October 19, 2023 @ 8:00PM Anticipated End Date: Tuesday October 24, 2023 @ 6:00AM

Highway 417 eastbound on-ramps (Full Closure to all vehicular traffic – Follow Detour (Figure 1 Figure 2):

- Carling Ave on-ramp
- Parkdale Ave on-ramp
- Maitland Ave on-ramp

Anticipated Start Date: Thursday October 19, 2023 @ 8:00PM Anticipated End Date: Tuesday October 24, 2023 @ 6:00AM

HWY 417 westbound on-ramps (Full Closure to all vehicular traffic – Follow Detour (Figure 1 Figure 2):

- O'Connor Street on-ramp
- Lyon Street North on-ramp (already closed)

Anticipated Start Date: Thursday October 19, 2023 @ 8:00PM Anticipated End Date: Tuesday October 24, 2023 @ 6:00AM

Figure 2 Highway 417 Eastbound and Westbound lanes Full Closure Alternate Detour Route