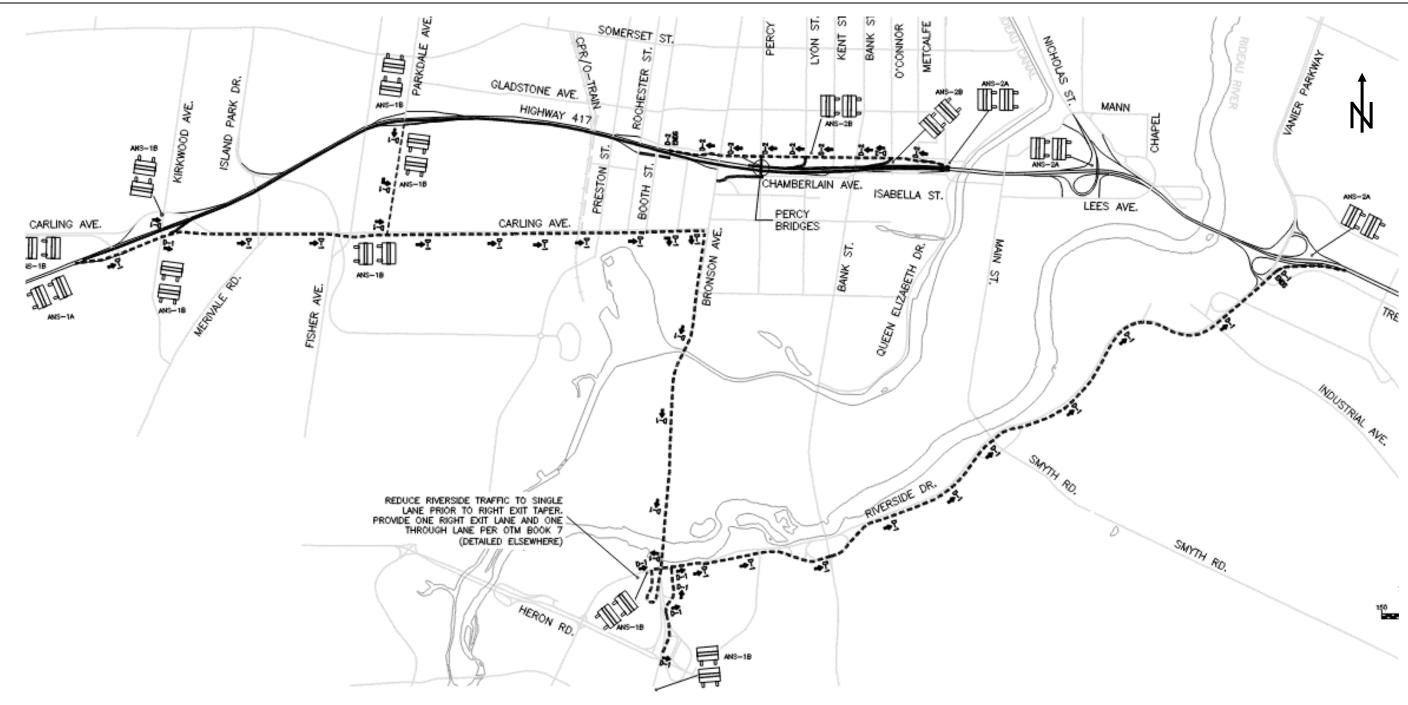

WHEN: Highway 417 eastbound and westbound lanes - (Full Closure to all vehicular traffic – Follow

**Detour (Figure 1 Figure 2)** 

Anticipated Start Date: Thursday October 19, 2023 @ 8:00PM Anticipated End Date: Tuesday October 24, 2023 @ 6:00AM

Highway 417 eastbound on-ramps (Full Closure to all vehicular traffic – Follow Detour (Figure 1 Figure 2):

- Carling Ave on-ramp
- Parkdale Ave on-ramp
- Maitland Ave on-ramp

Anticipated Start Date: Thursday October 19, 2023 @ 8:00PM Anticipated End Date: Tuesday October 24, 2023 @ 6:00AM

HWY 417 westbound on-ramps (Full Closure to all vehicular traffic – Follow Detour (Figure 1 Figure 2):

- O'Connor Street on-ramp
- Lyon Street North on-ramp (already closed)

Anticipated Start Date: Thursday October 19, 2023 @ 8:00PM Anticipated End Date: Tuesday October 24, 2023 @ 6:00AM

Stay up to date on the project by visiting <a href="http://hwy417bridgereplacements.ca/">http://hwy417bridgereplacements.ca/</a>

Terence Yang – Project Manager

Kiewit Dufferin Midtown Partnership

Figure 1 Highway 417 Eastbound and Westbound lanes Full Closure Detour Route