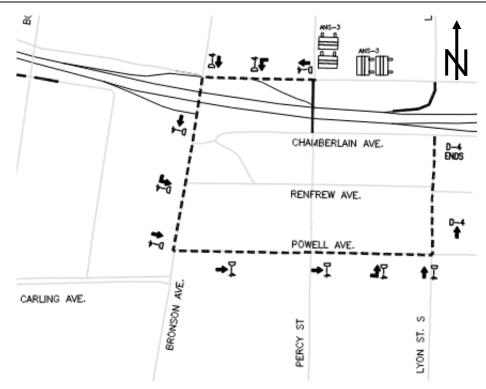

Anticipated Start Date: Currently Closed

Anticipated Open to Pedestrians and Cyclists Date: Monday November 6, 2023 @ 7:00AM

Chamberlain Ave. between Percy St. and Bronson Ave. (Full Closure to all vehicular traffic including cycling and pedestrians – Follow Detour (Figure 5)

Anticipated Start Date: Sunday October 15, 2023 @ 6:00PM

Anticipated End Date: Wednesday November 1, 2023 @ 11:59PM

WHY: To facilitate the access for construction including but not limited to, replacement of the existing

Figure 5 Chamberlain Ave. Closure between Percy St. and Bronson Ave. Detour Route (Pedestrians/Cyclist)