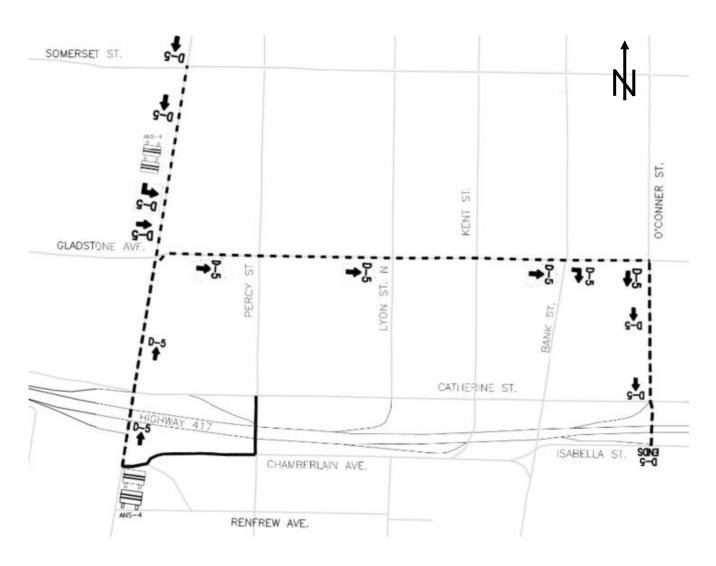

## KIEWIT DUFFERIN MIDTOWN PARTNERSHIP HIGHWAY 417 FROM ISLAND PARK DRIVE TO KENT STREET MTO CONTRACT NO. GC 2020-4075

Percy St. between Catherine Ave. and Chamberlain Ave. (Full Closure to all vehicular traffic including cycling and pedestrians – Follow Detour (Figure 3 Figure 4)

Anticipated Start Date: Currently Closed

Anticipated Open to Pedestrians and Cyclists Date: Monday November 6, 2023 @ 7:00AM

Chamberlain Ave. between Percy St. and Bronson Ave. (Full Closure to all vehicular traffic including cycling and pedestrians – Follow Detour (Figure 5)

# KIEWIT DUFFERIN MIDTOWN PARTNERSHIP HIGHWAY 417 FROM ISLAND PARK DRIVE TO KENT STREET MTO CONTRACT NO. GC 2020-4075

Figure 3 Chamberlain Ave. Closure between Bronson Ave. and Percy St.

Figure 4 Percy St. Closure between Catherine Ave. and Chamberlain Ave. (Accessing Lyon Street)