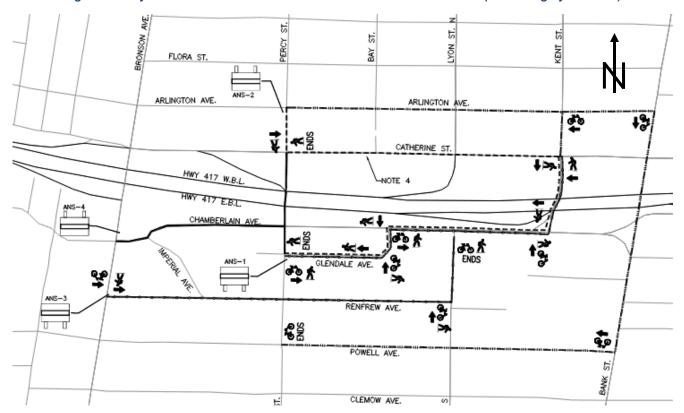

# KIEWIT DUFFERIN MIDTOWN PARTNERSHIP HIGHWAY 417 FROM ISLAND PARK DRIVE TO KENT STREET MTO CONTRACT NO. GC 2020-4075

Figure 3 Chamberlain Ave. Closure between Bronson Ave. and Percy St.

Figure 4 Percy St. Closure between Catherine Ave. and Chamberlain Ave. (Accessing Lyon Street)